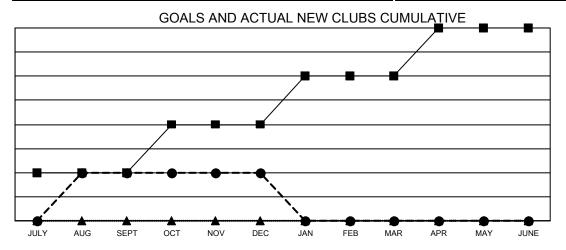

## GAT MONTHLY MEMBERSHIP PROGRESS REPORT

Multiple District 32

**LOCATION: SOUTH CAROLINA** 

Results as of: 12/31/2020

| Clubs         |               |             |               | Members               |                         |                         |                                                    |  |
|---------------|---------------|-------------|---------------|-----------------------|-------------------------|-------------------------|----------------------------------------------------|--|
|               | RESULTS FOR   | R 2020-2021 |               | RESULTS FOR 2020-2021 |                         |                         |                                                    |  |
| QUARTER       | NEW CLUB GOAL | NEW CLUBS   | DROPPED CLUBS | QUARTER MEN           | IBER GROWTH NET<br>GOAL | MEMBER GROWTH<br>ACTUAL | DROPPED<br>MEMBERS ACTUAL<br>(including transfers) |  |
| JULY/AUG/SEPT | 1             | 1           | 1             | JULY/AUG/SEPT         | 40                      | 72                      | 107                                                |  |
| OCT/NOV/DEC   | 1             | 0           | 1             | OCT/NOV/DEC           | 40                      | 83                      | 116                                                |  |
| JAN/FEB/MAR   | 1             | 0           | 0             | JAN/FEB/MAR           | 15                      | 0                       | 0                                                  |  |
| APR/MAY/JUNE  | 1             | 0           | 0             | APR/MAY/JUNE          | 35                      | 0                       | 0                                                  |  |

- CURRENT YEAR ACTUAL NEW CLUBS

- ▲ - LAST YEAR ACTUAL NEW CLUBS