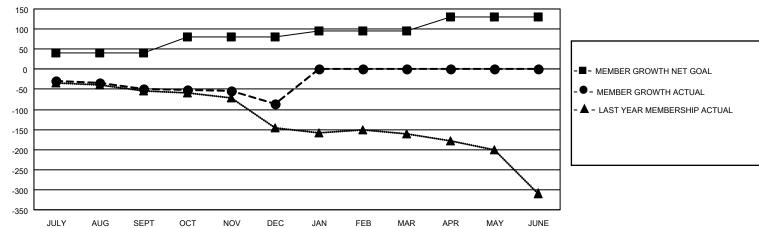

## GAT MONTHLY MEMBERSHIP PROGRESS REPORT

Multiple District 32

**LOCATION: SOUTH CAROLINA** 

Results as of: 12/31/2020

| Clubs         |               |             |               | Members               |                         |                         |                                                    |  |
|---------------|---------------|-------------|---------------|-----------------------|-------------------------|-------------------------|----------------------------------------------------|--|
|               | RESULTS FOR   | R 2020-2021 |               | RESULTS FOR 2020-2021 |                         |                         |                                                    |  |
| QUARTER       | NEW CLUB GOAL | NEW CLUBS   | DROPPED CLUBS | QUARTER MEN           | IBER GROWTH NET<br>GOAL | MEMBER GROWTH<br>ACTUAL | DROPPED<br>MEMBERS ACTUAL<br>(including transfers) |  |
| JULY/AUG/SEPT | 1             | 1           | 1             | JULY/AUG/SEPT         | 40                      | 72                      | 107                                                |  |
| OCT/NOV/DEC   | 1             | 0           | 1             | OCT/NOV/DEC           | 40                      | 83                      | 116                                                |  |
| JAN/FEB/MAR   | 1             | 0           | 0             | JAN/FEB/MAR           | 15                      | 0                       | 0                                                  |  |
| APR/MAY/JUNE  | 1             | 0           | 0             | APR/MAY/JUNE          | 35                      | 0                       | 0                                                  |  |

## GOALS AND ACTUAL MEMBERS CUMULATIVE

| DROPPED CLUBS: 2 |     | 42 CLUBS OF 129 ADDED 1 OR MORE<br>NEW MEMBERS | GENDER DISTRIBUTION  MALE 2,051 (67.29%) |              |     |
|------------------|-----|------------------------------------------------|------------------------------------------|--------------|-----|
| DROPPED MEMBERS  |     |                                                | FEMALE                                   | 997 (32.71%) |     |
| DECEASED         | 37  | CLICK HERE FOR CUMULATIVE                      | TOTAL FAMILY UNIT MEMBERS                |              | 627 |
| CLUB CANCELLED   | 6   | MEMBERSHIP DATA                                | FAMILY MEMBERS PAYING HALF               |              | 047 |
| OTHER            | 180 |                                                |                                          |              | 317 |
| TOTAL            | 223 |                                                | 000                                      |              |     |